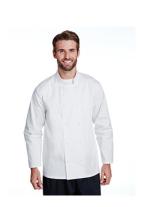

### Artisan Collection by Reprime Unisex Studded Front Long-Sleeve Chef's Coat

#### Features

#### Fabric

- unisex styling
- 5.8 oz., 65% polyester, 35% cotton twill
- hard-wearing and durable chef's jacket
- Sizes

XS - 3XL

- soft hand feelmandarin collar stand with topstitching
- ten press stud front fasteners
- Oeko-Tex® Standard 100 certified
- WRAP certified