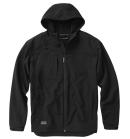

# PRODUCT DETAILS



# **DD5310**

## **Dri Duck Men's Apex Jacket**

### **Features**

- 4-way stretch
- Media port
- Adjustable three-piece hood designed to contour for a comfortable fit
- Zippered chest and hand pockets
- Adjustable cuff
- Adjustable hem
- Auto lock zipper with easy grab puller
- Media port

#### **Fabric**

- 100% polyester, all season soft shell
- Wind resistant
- Water resistant, DWR finish
- Breathable

#### Sizes

■ S - 4XL



## **Product Specifications**

|             | S  | М  | L  | XL | 2XL | 3XL | 4XL |
|-------------|----|----|----|----|-----|-----|-----|
| BODY LENGTH | 30 | 31 | 32 | 33 | 34  | 35  | 36  |
| BODY WIDTH  | 41 | 45 | 49 | 53 | 57  | 61  | 65  |

#### 1 Available Colors



Black